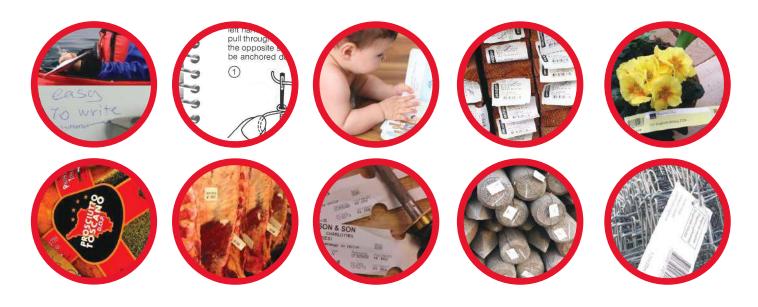

## **Applications**

EX-P SynPap is suitable for:

- O Tough environment labels
- O Timber stapled labels
- O DIY garden labels
- O Hanging labels
- O Horticulture hanging labels
- O Horticulture tree and plant labels
- O Marine maps
- O Fishing guides
- O Infant books
- O Safety and warning labels
- O Banners
- O Meat labels
- O Smoked meat labels
- O Bundle labels
- O Freeze food labels